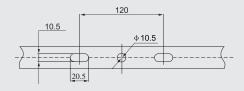

#### Drawing of dimension(Dimensions in mm)

Ceiling mounting

(MP

Side wall-mounting

Side wall-mounting

Mounting hole drawing

Av. Ho Chi Min nº 1960 | Maputo - Mozambique (+258) 82 5935791 – (+258) 82 7340017 – (+258) 84 0489712 mpequipamentos@gmail.com | www.mpequipamentos.co.mz NUIT: 400385157