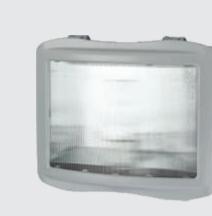

## ZY8100 Series Anti Glare Floodlight

#### **Characteristics**

- Light source and electrical appliance adopts world's top brand, high efficiency and stability. It gives 20% more light than the other manufactures'.
- The glass of the lamp is glare free which avoid eyestrain caused to the workers .
- Quick opening lid, easy to maintain.
- Multiple anti corrosion structure and the high strength aluminium alloy housing ensure the lamp can work for a long time in the high frequency vibration atmosphere.
- The housing adopts high-tech surface spraying technology, abrasion resistance corruption, waterproof, dustproof, applicable to all kinds of harsh environments.
- Multiple mounting options: seated mounted, ceiling mounted, wall mounted etc. The lamp's illumination angle can be adjusted within 180 ° according to the application.