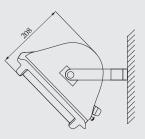

#### Drawing of dimension(Dimensions in mm)

Ceiling mounting

(MP

Side wall-mounting

Side wall-mounting

Mounting hole drawing

Av. Ho Chi Min nº 1960 | Maputo - Mozambique (+258) 82 5935791 – (+258) 82 7340017 – (+258) 84 0489712 mpequipamentos@gmail.com | www.mpequipamentos.co.mz NUIT: 400385157