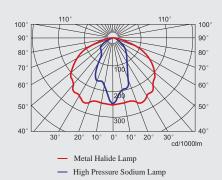

### Light distribution curve

# ZY8100 Series Anti Glare Floodlight

| Ordering Reference | Light Source              | Rated wattage (W) | Light output (lm) | Lamp life(h) |
|--------------------|---------------------------|-------------------|-------------------|--------------|
| ZY8100-J70         | Metal Halide Lamp         | 70                | 5,500             | 10,000       |
| ZY8100-J100        | Metal Halide Lamp         | 100               | 9,000             | 10,000       |
| ZY8100-J150        | Metal Halide Lamp         | 150               | 13,000            | 10,000       |
| ZY8100-N70         | High Pressure Sodium Lamp | 70                | 6,000             | 28,500       |
| ZY8100-N100        | High Pressure Sodium Lamp | 100               | 9,600             | 28,500       |
| ZY8100-N150        | High Pressure Sodium Lamp | 150               | 16,000            | 28,500       |