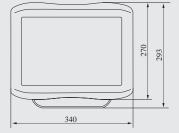

#### Main specification

| Input Voltage             | 220VAC 50Hz (110V 60Hz Optional) |  |  |
|---------------------------|----------------------------------|--|--|
| Ingress Protection        | IP65                             |  |  |
| Anti Corrosion Grade      | WF2                              |  |  |
| Insulation Grade          | I                                |  |  |
| Space Height Ratio        | 4.5                              |  |  |
| Leading-in cable diameter | 6mm - 8mm                        |  |  |
| Dimension                 | 340 × 293 × 208mm                |  |  |
| Net Weight                | 4Kg                              |  |  |

#### Drawing of dimension(Dimensions in mm)

Ceiling mounting

(MP

Side wall-mounting

Side wall-mounting

Mounting hole drawing

Av. Ho Chi Min nº 1960 | Maputo - Mozambique (+258) 82 5935791 – (+258) 82 7340017 – (+258) 84 0489712 mpequipamentos@gmail.com | www.mpequipamentos.co.mz NUIT: 400385157