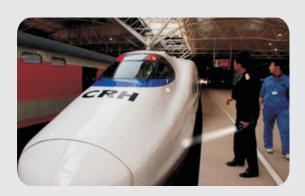

## **Application**

It is used at railway, aviation and other transportation area and some special fields, serving as normal illumination and emergency lighting.