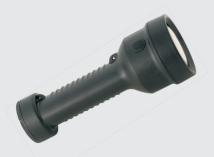

# ZW7610 LED Flashlight

## Characteristics

- It uses CREE LED light source, with 100,000hours service life. The reflector adopts hi-tech surface finishing technology, enable a high light reflectivity. The beam range can exceed 100 meters.
- It is sealed to IP65 preventing the ingress of water; The housing is made of PC material, drop resistant to 1 meter. It can withstand high and low temperature suitable to be used in all kinds of harsh environment.
- The rear light on its tail is ideal as a personal indicator to identify the position of the users. It eliminates the danger and ensure the user's safety in the dark.
- Use of the latest large bulk capacity lithium-iron battery with long service life improves reliability and eliminates 'memory 'affect.
- Easy to carry..