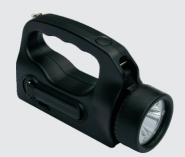

# **ZW6220 LED Hand-recharge Inspection Searchlight**

## **LED**

Magnetic

Lamp head rotation

Available to charge mobile battery

Hand recharge

#### Characteristics

- This unit have hand recharge function which meet the customer's quick recharge requirement. It can also charge your mobile phone.
- Adopt CREE LED as light source with high luminous efficiency, 100,000 hours service life. Powered by rechargeable lithium battery, no memory effect, low discharge rate and environment friendly.
- Press the button for 2 seconds, the lamp will switch to floodlight mode which runtime can reach 55 hours.
- Equipped with magnetic base on the bottom, available adsorb to all kinds of iron material equipment, making it more convenience for the operator to work.
- The head of the lamp is adjustable, 120° tilt.
- The unit is small size and light weight, easy to carry.
- High light and low light are switchable easily.
- The unit has battery status inspection function and low battery warning function. User can check the battery level at any time. The searchlight design has a large size handle and large button switch, easy to operate even with gloved hands.
- The fluorescent material rubber plug on the bottom of the lamp can serve as a personal indicator and safety warning function.
- It is made of PC material, high strength body and sealed to IP66.