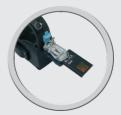

## **LED**

Magnetic

Lamp head rotation

Available to charge mobile battery

Hand recharge

#### Characteristics

- This unit have hand recharge function which meet the customer's quick recharge requirement. It can also charge your mobile phone.
- Adopt CREE LED as light source with high luminous efficiency, 100,000 hours service life. Powered by rechargeable lithium battery, no memory effect, low discharge rate and environment friendly.
- Press the button for 2 seconds, the lamp will switch to floodlight mode which runtime can reach 55 hours.
- Equipped with magnetic base on the bottom, available adsorb to all kinds of iron material equipment, making it more convenience for the operator to work.
- The head of the lamp is adjustable, 120° tilt.
- The unit is small size and light weight, easy to carry.
- High light and low light are switchable easily.
- The unit has battery status inspection function and low battery warning function. User can check the battery level at any time. The searchlight design has a large size handle and large button switch, easy to operate even with gloved hands.
- The fluorescent material rubber plug on the bottom of the lamp can serve as a personal indicator and safety warning function.
- It is made of PC material, high strength body and sealed to IP66.