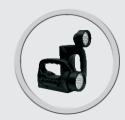

# **ZW6220 LED Hand-recharge Inspection Searchlight**

## **LED**

Magnetic

Lamp head rotation

Available to charge mobile battery

Hand recharge

#### Characteristics

- This unit have hand recharge function which meet the customer's quick recharge requirement. It can also charge your mobile phone.
- Adopt CREE LED as light source with high luminous efficiency, 100,000 hours service life. Powered by rechargeable lithium battery, no memory effect, low discharge rate and environment friendly.
- Press the button for 2 seconds, the lamp will switch to floodlight mode which runtime can reach 55 hours.
- Equipped with magnetic base on the bottom, available adsorb to all kinds of iron material equipment, making it more convenience for the operator to work.
- The head of the lamp is adjustable, 120° tilt.
- The unit is small size and light weight, easy to carry.
- High light and low light are switchable easily.
- The unit has battery status inspection function and low battery warning function. User can check the battery level at any time. The searchlight design has a large size handle and large button switch, easy to operate even with gloved hands.
- The fluorescent material rubber plug on the bottom of the lamp can serve as a personal indicator and safety warning function.
- It is made of PC material, high strength body and sealed to IP66.