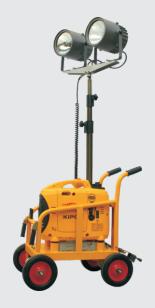

## ZW3520B Portable Light Tower

IP65

## Application

This unit is for use at all kinds of night work site and rescue and relief work spot.

## Characteristics

- The cart adopts the aluminum frame, light weight and easy for transportation.
- It uses digital inverter petrol generator set, with stable performance, quiet and light weight.
- Equipped with ceramic metal halide light source with long service life and high efficacy.
- The mast extension height is 1.45-2.8meters. The mast is foldable.
- Easy to transportation on bumpy road
- LED lamp is available according to customers' requirements.

## Main specification

| Specification                    | Unit | ZW3520B     |
|----------------------------------|------|-------------|
| Generator rated output voltage   | VAC  | 220         |
| Generator max output power       | KVA  | 1.05        |
| Generator rated output power     | VA   | 900         |
| Generator DC output              |      | 12V / 8.3A  |
| Rated Power                      | W    | 2×150       |
| Light output                     | lm   | 2×11,500    |
| Operation time after full fueled | h    | >6          |
| Mast extendsion height           | mm   | 1,450~2,800 |
| Beam range (11x)                 | m    | 90          |
| Weight                           | Kg   | 42          |