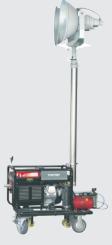

## ZW3500C, ZW3510C Remote Control Light Tower

## Characteristics

- The lamp's illuminating angle can be adjusted vertically and horizontally. Its light can cover an area which's radius is 100-150m.
- The lamp is designed to stand harsh vibration. Which solves the bulb and bracket break problem.
- The air pump controls extension of the mast. The remote control can control the on/off of the light tower within 30meters.
- The caster wheels and railway wheels on generator set ensure the easily transportation on uneven road.
- The unit is made of high strength metallic materials to ensure the normal operation under various harsh environments and climate. It is IP65, and can stand force 8 wind fresh gale.
- This product is adjustable according to customer's requirements.

## Main specification

| Specification             |                    |                                                |                  | Unit | ZW3500C       | ZW3510C       |
|---------------------------|--------------------|------------------------------------------------|------------------|------|---------------|---------------|
| Rated voltage             |                    |                                                |                  | VAC  | 220           | 220           |
| Lamp panel                | Power              |                                                |                  | W    | 2×400         | 2×1,000       |
|                           | HPS discharge lamp |                                                | Light output     | lm   | 2×48,000      | 2×140,000     |
|                           |                    |                                                | Lamp useful time | h    | 28,500        | 28,500        |
|                           | MH discharge lamp  |                                                | Light output     | lm   | 2×36,000      | 2×105,000     |
|                           |                    |                                                | Lamp useful time | h    | 9,000         | 9,000         |
| Continuous operation time |                    |                                                |                  | h    | 13            | 13            |
| Cylinder                  |                    | Smallest rise height                           |                  | mm   | 1,750         | 1,750         |
|                           |                    | Highest rise height                            |                  | mm   | 3,500         | 3,500         |
| Generator                 |                    | Rated output power/ rated capacity of fuel oil |                  | W/L  | 2,000 / 15    | 5,000 / 25    |
| Dimension                 |                    | length×width×height                            |                  | mm   | 1,500×500×800 | 1,500×500×800 |
| Weight                    |                    |                                                | Kg               | 72   | 112           |               |